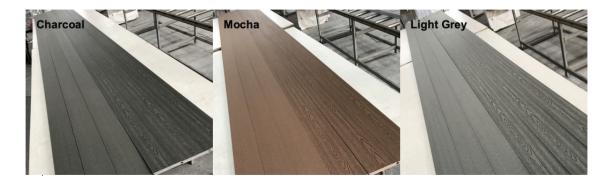

## **Technical Information**

- 15 Year Warranty
- Minimum joist spacing 350mm, Maximum joist spacing 400mm
- 5.4mtrs x 140mm x 20mm
- Colours available Charcoal, Mocha & Light Grey
- Embossed timber grain or sanded brushed finish.