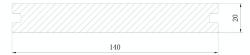

## **Technical Information**

- 15 Year Warranty
- Minimum joist spacing 350mm, Maximum joist spacing 400mm
- 5.4mtrs x 140mm x 20mm
- Colours available Charcoal, Mocha & Light Grey
- Embossed timber grain or sanded brushed finish.

| Specifications                          | Spacing            |
|-----------------------------------------|--------------------|
| Centre to Centre joist spacing          | 400mm (maximum)    |
| Ground Clearance                        | 50mm (minimum)     |
| Stainless Steel hidden fastener Spacing | 4mm (auto spacing) |
| Butt join (end to end)                  | 1mm (minimum)      |
| Side edge to solid structure            | 3mm (minimum)      |
| End edge to solid structure             | 3mm (minimum)      |